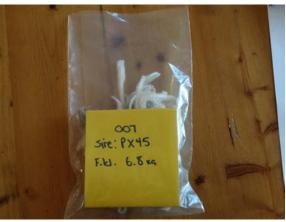

## **SAMPLE BAGS**

The two samples pictured are ideal and easy at both ends of the spectrum. Easy in the shed at sample collection and recording and easy for lab staff to enter data on computer before the sample is even handled.

Only use a permanent texta if recording on outside of bags and have all information on one side and facing outward if recording on card or paper.

Bags are supplied on request. If using own bags, regular Glad sandwich bags are best. We do stress:

Please underline numbers that could be misread in particular when 6's and 9's are involved. Bar code scanning will end future dilemmas!

**AUSTRALIA POST** is the most easiest and guaranteed method of delivery. Parcel packs, poly bags and satchels are cheaper than boxes. Please fill in a requirement form when dropping samples directly at the laboratory. There is a placement bin and forms in car port at Sturt Street.