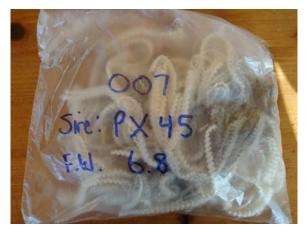

## **SAMPLE BAGS**

The two samples pictured are ideal and easy at both ends of the spectrum. Easy in the shed at sample collection and recording and easy for lab staff to enter data on computer before the sample is even handled.

Only use a permanent texta if recording on outside of bags and have all information on one side and facing outward if recording on card or paper.

Bags are supplied on request. If using own bags, regular Glad sandwich bags are best. We do stress:

Please underline numbers that could be misread in particular when 6's and 9's are involved. Bar code scanning will end future dilemmas!

**AUSTRALIA POST** is the most easiest and guaranteed method of delivery. Parcel packs, poly bags and satchels are cheaper than boxes. Please fill in a requirement form when dropping samples directly at the laboratory. There is a placement bin and forms in car port at Sturt Street.